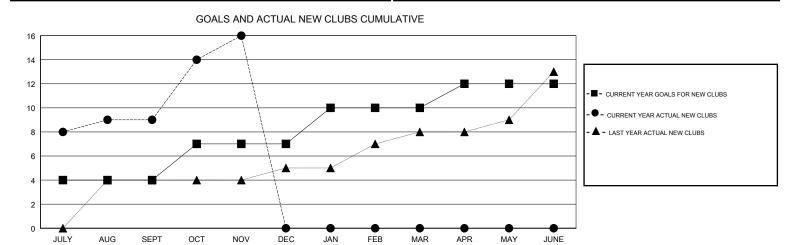

## N S SANKAR **LOCATION INDIA GMT CA** Clubs Members RESULTS FOR 2017-2018 RESULTS FOR 2017-2018 NEW CLUB GOAL NEW CLUBS DROPPED CLUBS MEMBER GROWTH NET MEMBER GROWTH DROPPED QUARTER QUARTER GOAL ACTUAL MEMBERS ACTUAL (including transfers) 0 380 611 267 JULY/AUG/SEPT JULY/AUG/SEPT 0 260 418 55 OCT/NOV/DEC OCT/NOV/DEC 0 3 0 0 0 260 JAN/FEB/MAR JAN/FEB/MAR 2 0 0 0 0 APR/MAY/JUNE -160 APR/MAY/JUNE