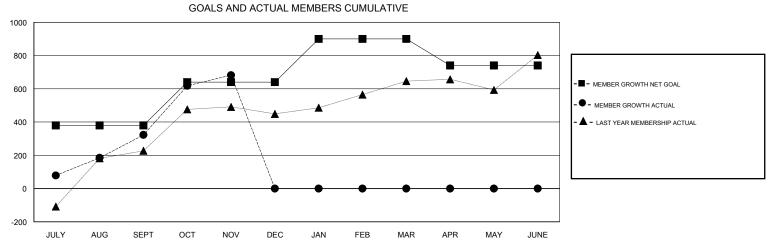

## N S SANKAR **LOCATION INDIA GMT CA** Clubs Members RESULTS FOR 2017-2018 RESULTS FOR 2017-2018 NEW CLUB GOAL NEW CLUBS DROPPED CLUBS MEMBER GROWTH NET MEMBER GROWTH DROPPED QUARTER QUARTER GOAL ACTUAL MEMBERS ACTUAL (including transfers) 0 380 611 267 JULY/AUG/SEPT JULY/AUG/SEPT 0 260 418 55 OCT/NOV/DEC OCT/NOV/DEC 0 3 0 0 0 260 JAN/FEB/MAR JAN/FEB/MAR 2 0 0 0 0 APR/MAY/JUNE -160 APR/MAY/JUNE